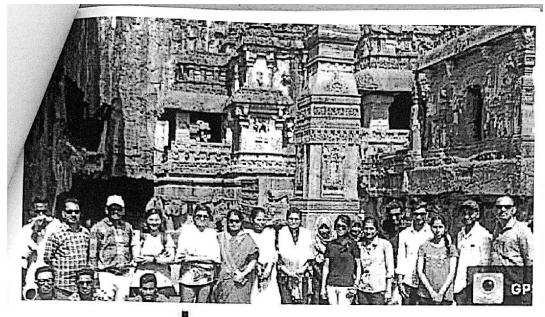

### STUDY TOUR TO DAULATABAD FORT OF AURANGABAD AND VERUL CAVES ON 21/05/2022 DEPARTMENT OF ENGLISH

### STUDY TOUR TO DAULATABAD FORT OF AURANGABAD AND VERUL CAVES: REPORT

Marathwada Shikshan Prasarak Mandal's Yashwantrao Chavan College organized a Study Tour for the students of all faculty BA, BCom 15 third year students of Yashwantrao Chavan College decided to take an educational trip to the Aurangabad and Daulatabad. A total no. of 20 students and four professors were taken on this trip. Dr. Dilip Bhise, Dr. Arvind Ghodke, Ahilya Banure and Prof Chavan panticipated. Principal of the college, Dr. Shivdas Shirsat. Vice Principal, Dr. Ramesh Shinde, IQAC Coordinator Dr. Mukund Rajparkle, guided the trip and gave greetings. The trip was followed by a visit to Daulatabad Fort. Veral Caves and the English Department of the Dr. Babasaheb Ambedkar University Aurangabad, as well as the Central Library

6

6

During the study tour we visited to the most famous Bibi Makbara. Students came to know the history of that place. The information about the capitol shifting by Mohammad Tughlaq was given. The great author Girish Kamad has written the play on Tughlaq. In that play geographical information, politics etc. given to the students.

The ingenuity of the construction of the fort, the entrance of the fort, various guns, hidden places, and the lake filled to the brim with water, all these things were seen by the students and given information to the students. The students enjoyed various chats, Antakshari, quiz competition during the journey. On the same day, a late night trip returned to the college at Ambajogai. Really it was a memorable happy day with dear students and colleagues.