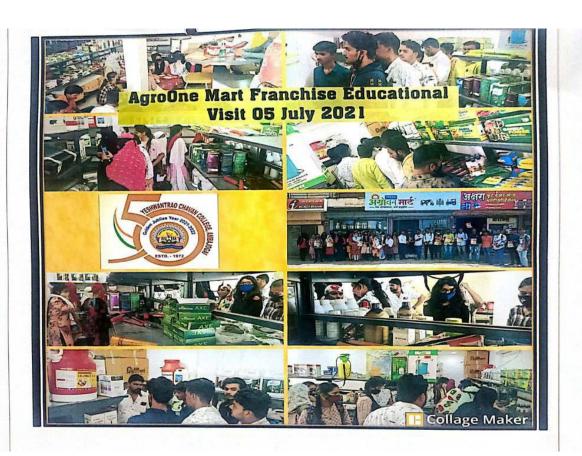

महोत्सवानिमित वाणिज्य विभागातील विद्यार्थ्यांना प्रत्यक्ष विशेषहक्काचे अनुभूती देणारी छोटेखानी शैक्षणिक सहल आयोजित करण्यात आली होती. मोरे बंधूंनी याप्रसंगी विद्यार्थ्यांना franchising संदर्भात सखोल माहिती दिली व विद्यार्थ्यांना त्यासंबंधी दस्तऐवज आणि आवश्यक अशी कार्यवाही स्पष्ट केली. वाणिज्य विभागातील प्रथम वर्ष द्वितीय सज्ञाच्या व्यवसाय संघटन आणि व्यवस्थापन या विषयांतर्गत आधुनिक व्यवसायातील उद्योन्मुख संधी संदर्भात, विशेष हक्क देणाऱ्या व्यवसायांची माहिती विद्यार्थ्यांनी याप्रसंगी प्राप्त केली. विशेषहक्क आणि वाह्य सेवा उपक्रमास भेटीदरम्यान विद्यार्थ्यांना प्रत्यक्ष उपक्रम कसा असतो, स्थापना आणि त्यासंबंधित लागणारे आवश्यक दस्तऐवज यांचा प्रत्यक्ष अनुभव घेता आला.

डॉ. इंद्रजीत भगत वाणिज्य विभाग प्रमुख यशवंतराव चव्हाण महाविद्यालय अंबाजोगाई



विशेषहक्क व बाह्यसेवा उपक्रम भेटीची क्षणचित्रे







कामान विकास समस्य संदार संबंधित

यशवंतराव चव्हाण क्र्ला, वाणिज्य व विज्ञान महाविद्यालय,अंबाजोगाई

भंबाजोगाई - ४३९५९७ (जि. बीड महाराष्ट्र) कायम सलग्नित डॉ. बाबासाहेब आंबेडकर मराठवाडा विद्यापीठ, औरंगाबाद नॅक पुनर्मुल्यांकित वी<sup>++</sup> दर्जा प्राप्त



150 Certified & Green Audited

Marathwada Shilishan Prasarak Mandak

#### Yeshwantrao Chavan Arts, Commerce and Science College, Ambajogai

Ambajogai - 431517 ( Dist. Beed Maharashtra)
Permanently Affiliated to Dr. Babasaheb
Ambedkar Marathwada University, Aurangabad
NAAC-Reaccredited B++ Grade

मा.आ. प्रकाशराव सोळंके अध्यक्ष

मा. आ. सतिशराव चव्हाण सरचिटणीस डॉ. धर्मराज तांदुळजेकर प्रभारी प्राचार्य

जा.क. य.च.म.अं. /2020-2021/

दिनांक 05/ 07/2021

आभार पत्र

प्रति, श्री. अंकुर मोरे ॲग्रोवन मार्ट, अंबाजोगाई.

महोदय,

आमच्या महाविद्यालयातील