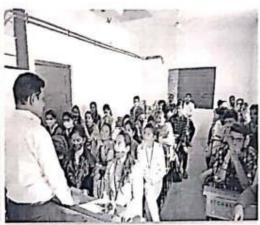

### STUDY TOUR TO DAULATABAD FORT OF AURANGABAD AND VERUL CAVES: REPORT

Marathwada Shikshan Prasarak Mandal's Yashwantrao Chavan College organized a Study Tour for the students of all faculty BA, BCom 15 third year students of Yashwantrao Chavan College decided to take an educational trip to the Aurangabad and Daulatabad. A total no. of 20 students and four professors were taken on this trip. Dr. Dilip Bhise, Dr. Arvind Ghodke, Ahilya Banure and Prof Chavan panticipated. Principal of the college, Dr. Shivdas Shirsat. Vice Principal, Dr. Ramesh Shinde, IQAC Coordinator Dr. Mukund Rajparkle, guided the trip and gave greetings. The trip was followed by a visit to Daulatabad Fort. Veral Caves and the English Department of the Dr. Babasaheb Ambedkar University Aurangabad, as well as the Central Library

6

6

During the study tour we visited to the most famous Bibi Makbara. Students came to know the history of that place. The information about the capitol shifting by Mohammad Tughlaq was given. The great author Girish Kamad has written the play on Tughlaq. In that play geographical information, politics etc. given to the students.

The ingenuity of the construction of the fort, the entrance of the fort, various guns, hidden places, and the lake filled to the brim with water, all these things were seen by the students and given information to the students. The students enjoyed various chats, Antakshari, quiz competition during the journey. On the same day, a late night trip returned to the college at Ambajogai. Really it was a memorable happy day with dear students and colleagues.