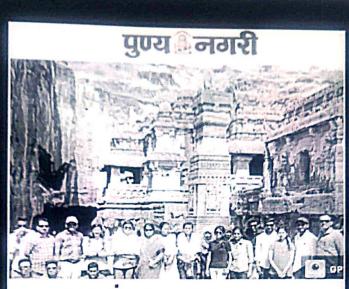

# News in Daily Punnyanagri Newspaper

# यशवतराव चव्हाण महाविद्यालयाची सहल

अंबाजोगाई / प्रतिनिधी
: येथील यशवंतराव चव्हाण
महाविद्यालयाची शैक्षणिक वर्ष
२०२१-२२ अंतर्गत शैक्षणिक
अभ्यास सहल २० मे रोजी संपन्न
झाली. औरंगावाद परिसरातील
दौलतावाद किल्ला, वेरूळची
जगप्रसिद्ध लेणी, विवी का मकवरा
या ऐतिहासिक स्थळांना व डॉ.
बावासाहेच आंबेडकर मराठवाडा
विद्यापीठातील ग्रंथालय व विविध
विभागांना भेटी देऊन अभ्यासपूर्ण
माहिती संपादन केली. या अभ्यास

सहलीमध्ये २१ विद्यार्थ्यांनी सहभाग नोंदंविला. या विद्यार्थ्यांना प्रा.डॉ. अहिल्या वरूरे, प्रा.डॉ. अरविंद घोडके, प्रा.डॉ. दिलीप भिसे, प्रा. सय्यद आर.एफ., प्रा. पूजा चव्हाण यांनी मार्गदर्शन केले. प्रारंभी महाविद्यालयाचे प्राचार्य डॉ. शिवदास शिरसाट, प्राचार्य डॉ. रमेश शिंदे, उपप्राचार्य प्रा. प्रताप जाधव उपप्राचार्य हनुमंत कलबुर्गी व अंतर्गत गुणवत्ता विभागाचे प्रमुख डॉ. मुकूंद राजपंखे यांनी सहलीस शुभेच्छा दिल्या.