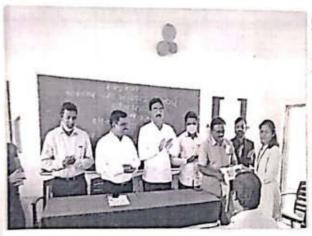

### STUDY TOUR TO DAULATABAD FORT OF AURANGABAD AND VERUL CAVES: REPORT

Marathwada Shikshan Prasarak Mandal's Yashwantrao Chavan College organized a Study Tour for the students of all faculty BA, BCom 15 third year students of Yashwantrao Chavan College decided to take an educational trip to the Aurangabad and Daulatabad. A total no. of 20 students and four professors were taken on this trip. Dr. Dilip Bhise, Dr. Arvind Ghodke, Ahilya Banure and Prof Chavan panticipated. Principal of the college, Dr. Shivdas Shirsat. Vice Principal, Dr. Ramesh Shinde, IQAC Coordinator Dr. Mukund Rajparkle, guided the trip and gave greetings. The trip was followed by a visit to Daulatabad Fort. Veral Caves and the English Department of the Dr. Babasaheb Ambedkar University Aurangabad, as well as the Central Library

6

6

During the study tour we visited to the most famous Bibi Makbara. Students came to know the history of that place. The information about the capitol shifting by Mohammad Tughlaq was given. The great author Girish Kamad has written the play on Tughlaq. In that play geographical information, politics etc. given to the students.

The ingenuity of the construction of the fort, the entrance of the fort, various guns, hidden places, and the lake filled to the brim with water, all these things were seen by the students and given information to the students. The students enjoyed various chats, Antakshari, quiz competition during the journey. On the same day, a late night trip returned to the college at Ambajogai. Really it was a memorable happy day with dear students and colleagues.