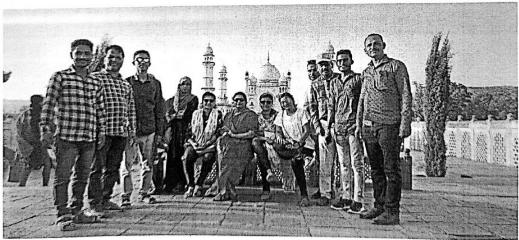

### STUDY TOUR TO DAULATABAD FORT OF AURANGABAD AND VERUL CAVES: REPORT

Marathwada Shikshan Prasarak Mandal's Yashwantrao Chavan College organized a Study Tour for the students of all faculty BA, BCom 15 third year students of Yashwantrao Chavan College decided to take an educational trip to the Aurangabad and Daulatabad. A total no. of 20 students and four professors were taken on this trip. Dr. Dilip Bhise, Dr. Arvind Ghodke, Ahilya Banure and Prof Chavan panticipated. Principal of the college, Dr. Shivdas Shirsat. Vice Principal, Dr. Ramesh Shinde, IQAC Coordinator Dr. Mukund Rajparkle, guided the trip and gave greetings. The trip was followed by a visit to Daulatabad Fort. Veral Caves and the English Department of the Dr. Babasaheb Ambedkar University Aurangabad, as well as the Central Library

6

6

During the study tour we visited to the most famous Bibi Makbara. Students came to know the history of that place. The information about the capitol shifting by Mohammad Tughlaq was given. The great author Girish Kamad has written the play on Tughlaq. In that play geographical information, politics etc. given to the students.

The ingenuity of the construction of the fort, the entrance of the fort, various guns, hidden places, and the lake filled to the brim with water, all these things were seen by the students and given information to the students. The students enjoyed various chats, Antakshari, quiz competition during the journey. On the same day, a late night trip returned to the college at Ambajogai. Really it was a memorable happy day with dear students and colleagues.