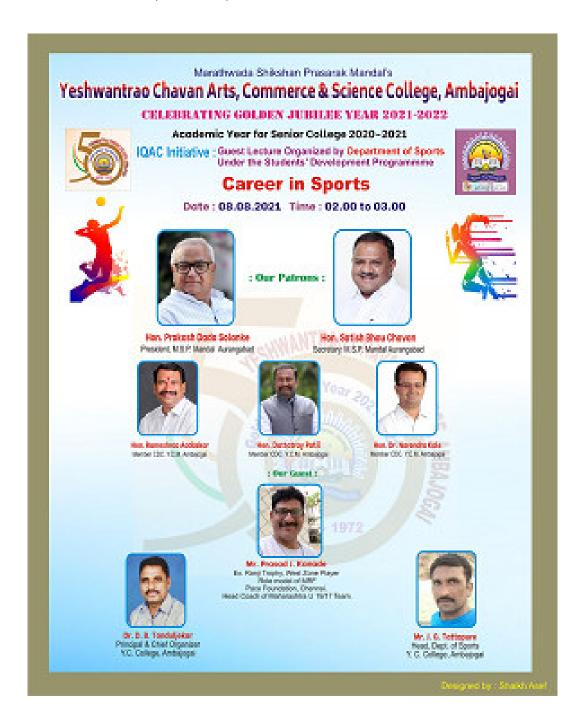

### M. S. P. Mandal's Yeshwantrao Chavan Arts, Commerce and Science College, Ambajogai, Dist. Beed

2.2.1 - The Institution assesses the learning levels of the students and organizes special Programmes for advanced learners and slow learners