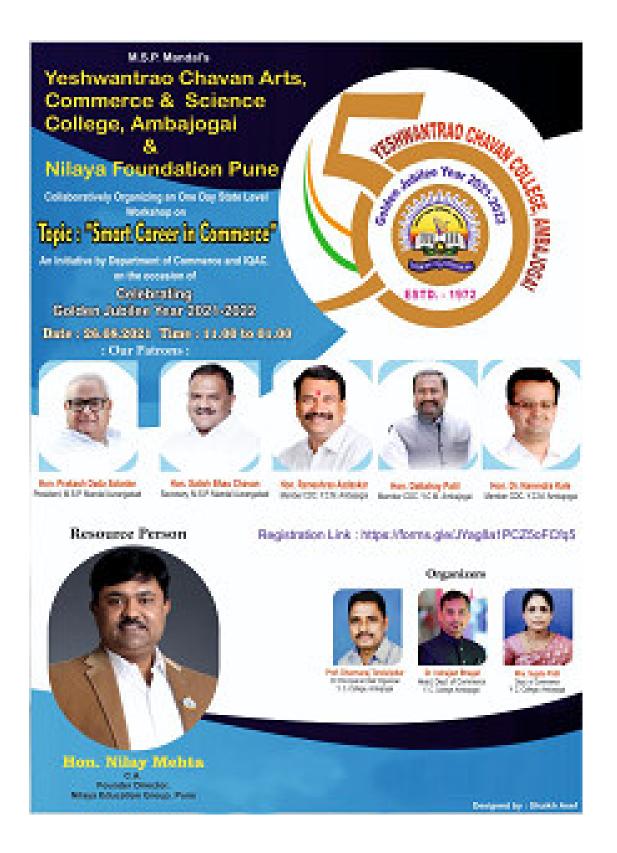

| 01.15 Hours |
| Question and Answer session                              | Hon. Mr. Pralhad Jadhav & Participants                                                                          | 10 Minutes  |
| Chairman's Conclusion                                    | Hon, Prof. Dr. Dharmaraj Tanduljekar<br>Principal<br>Yeshwantrao Chavan College, Ambajogai, Beed<br>Maharashtra | 5 Minutes   |
| Vote of Thanks                                           | Hon. Dr. Trupti Padekar<br>Assitant Professor Commerce Department                                               | 02 Minutes  |
| Students                                                 | Feedback Form will be Release after Workshop                                                                    |             |

#### Commerce





## NILAYA FOUNDATION

795, Barriester Gadgil Road, Sadashiv Peth, Pune - 411030

25 Aug 2021

To.

The Principal,

Yashwantrao Chavan Art's, Commerce &

Science College.

Ambajogai.

Subject: Acceptance of your invitation with ref to your letter YCCA /2021-2022/35 dated 24th Aug 2021

Dear Sir,

With reference to your invitation letter accepting herewith your invitation to deliver a talk on "Smart Career in Commerce" on zoom platform, on 26th Aug 2021 at 11am.

Nilaya Foundation is always ready to collaborate for student development activities. We would like to inform herewith that it is our great pleasure to collaborate with your esteemed organization for such a great student development initiative.

Mrs Payar N Mehta

Nilaya Foundation.

#### **Guest Lecture in Science: Physics**