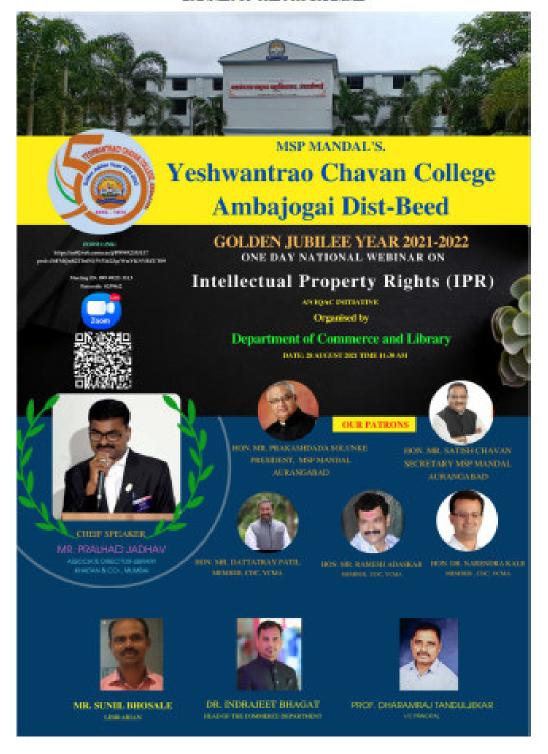

ELEBRATING GOLDEN JUBILEE YEAR 2021-2022



Student Development Programme Academic Year for Senior College 2020-2021 (01.11.2020 to 30.08.2021)

IQAC Initiative: Guest Lecture Series Organized by Dept. of Sports under the Students' Development Programme



Designed by: Shaikh Asef

**Department of Sports Topic Diet of the Players** Date: 28.07.2021

Time: 01.00 to 01.45









Dr. D. B. Tanduljekar I/C Principal Yeshwantrao Chavan College, Ambajogai vith CamScanner

Online Guest Lecture for Student Development



apt. Dr. Kamesh Sanap

Collaborative Activity of Yoga with Krida Bharti Ambajogai (Jalneti)







#### Online National Level Webinar on Stress Management

#### Link: https://youtu.be/bwVE3uLyAQc





#### National Webinar on Intellectual Property

#### BANNER OF THE PROGRAMME



#### MSP MANDAL'S

#### YESHWANTRAO CHAVAN COLLEGE, AMBAJOGAI

Workshop on Career in

## Department of Commerce & Library

Organized on the occasion of

#### Celebration of Golden Jubilee Year

Online National Webinar on

#### Intellectual Property Rights

Saturday, 28th August 2021 Time: 11:30 AM India

#### Schedule of Webinar

Zoom Meeting:

https://us02web.zoom.us/j/89949233513?pwd=Z0FMQnR2TDdNUW53d2ZpWmVKNVBZUT09

Meeting ID: 899 4923 3513

Passcode: 025962

#### WEBINAR WILL START AT 11:30AM

| Starting words and Welcome                               | Anchor: Mr. Sunil Bhosale<br>Librarian                                                                          | 02 Minutes  |
|----------------------------------------------------------|---------------------------------------------