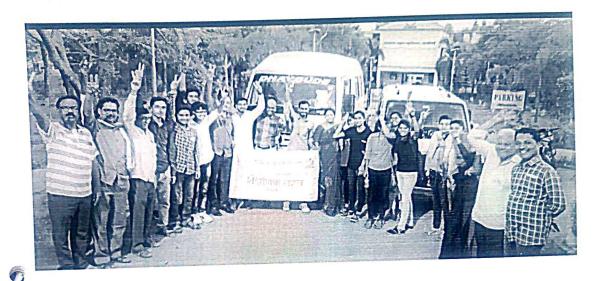

### STUDY TOUR TO DAULATABAD FORT OF AURANGABAD AND VERUL CAVES ON 21/05/2022 DEPARTMENT OF ENGLISH

### STUDY TOUR TO DAULATABAD FORT OF AURANGABAD AND VERUL CAVES: REPORT

Marathwada Shikshan Prasarak Mandal's Yashwantrao Chavan College organized a Study Tour for the students of all faculty BA, BCom 15 third year students of Yashwantrao Chavan College decided to take an educational trip to the Aurangabad and Daulatabad. A total no. of 20 students and four professors were taken on this trip. Dr. Dilip Bhise, Dr. Arvind Ghodke, Ahilya Banure and Prof Chavan panticipated. Principal of the college, Dr. Shivdas Shirsat. Vice Principal, Dr. Ramesh Shinde, IQAC Coordinator Dr. Mukund Rajparkle, guided the trip and gave greetings. The trip was followed by a visit to Daulatabad Fort. Veral Caves and the English Department of the Dr. Babasaheb Ambedkar University Aurangabad, as well as the Central Library