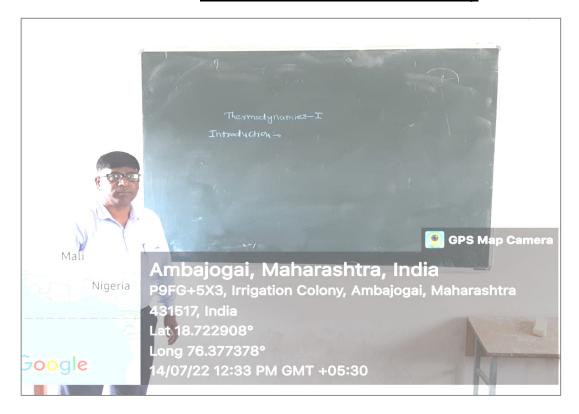

### STUDY TOUR TO DAULATABAD FORT OF AURANGABAD AND VERUL CAVES: REPORT

Marathwada Shikshan Prasarak Mandal's Yashwantrao Chavan College organized a Study Tour for the students of all faculty BA, BCom 15 third year students of Yashwantrao Chavan College decided to take an educational trip to the Aurangabad and Daulatabad. A total no. of 20 students and four professors were taken on this trip. Dr. Dilip Bhise, Dr. Arvind Ghodke, Ahilya Banure and Prof Chavan panticipated. Principal of the college, Dr. Shivdas Shirsat. Vice Principal, Dr. Ramesh Shinde, IQAC Coordinator Dr. Mukund Rajparkle, guided the trip and gave greetings. The trip was followed by a visit to Daulatabad Fort. Veral Caves and the English Department of the Dr. Babasaheb Ambedkar University Aurangabad, as well as the Central Library

6

6

During the study tour we visited to the most famous Bibi Makbara. Students came to know the history of that place. The information about the capitol shifting by Mohammad Tughlaq was given. The great author Girish Kamad has written the play on Tughlaq. In that play geographical information, politics etc. given to the students.

The ingenuity of the construction of the fort, the entrance of the fort, various guns, hidden places, and the lake filled to the brim with water, all these things were seen by the students and given information to the students. The students enjoyed various chats, Antakshari, quiz competition during the journey. On the same day, a late night trip returned to the college at Ambajogai. Really it was a memorable happy day with dear students and colleagues.