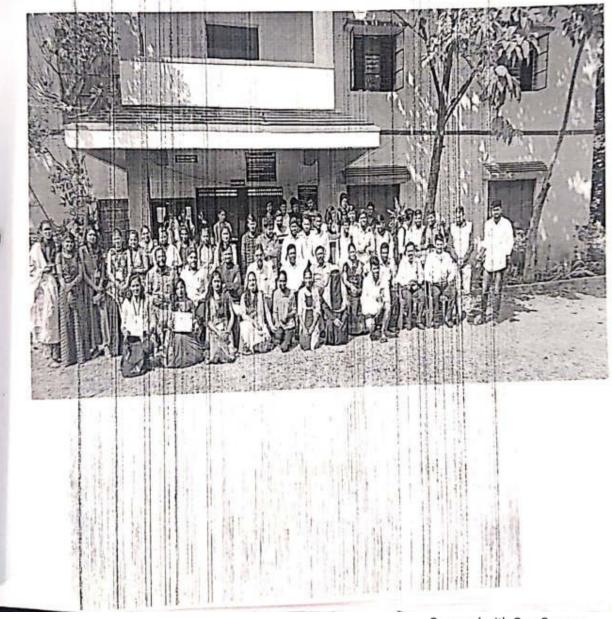

### STUDY TOUR TO DAULATABAD FORT OF AURANGABAD AND VERUL CAVES: REPORT

Marathwada Shikshan Prasarak Mandal's Yashwantrao Chavan College organized a Study Tour for the students of all faculty BA, BCom 15 third year students of Yashwantrao Chavan College decided to take an educational trip to the Aurangabad and Daulatabad. A total no. of 20 students and four professors were taken on this trip. Dr. Dilip Bhise, Dr. Arvind Ghodke, Ahilya Banure and Prof Chavan panticipated. Principal of the college, Dr. Shivdas Shirsat. Vice Principal, Dr. Ramesh Shinde, IQAC Coordinator Dr. Mukund Rajparkle, guided the trip and gave greetings. The trip was followed by a visit to Daulatabad Fort. Veral Caves and the English Department of the Dr. Babasaheb Ambedkar University Aurangabad, as well as the Central Library

# Photographs of Study Tour

Dept. of U.G.& R.C. English. Yeshwantrao Chavan College, Ambajogai PRINCIPAL Yeshwantrao Chavan College Ambajogai

Dept. of U.G.& P.G. English. Yeshwantrao Chavan College, Ambajogai PRINCIPAL
Yeshwantrao Chavan College
Ambajogai