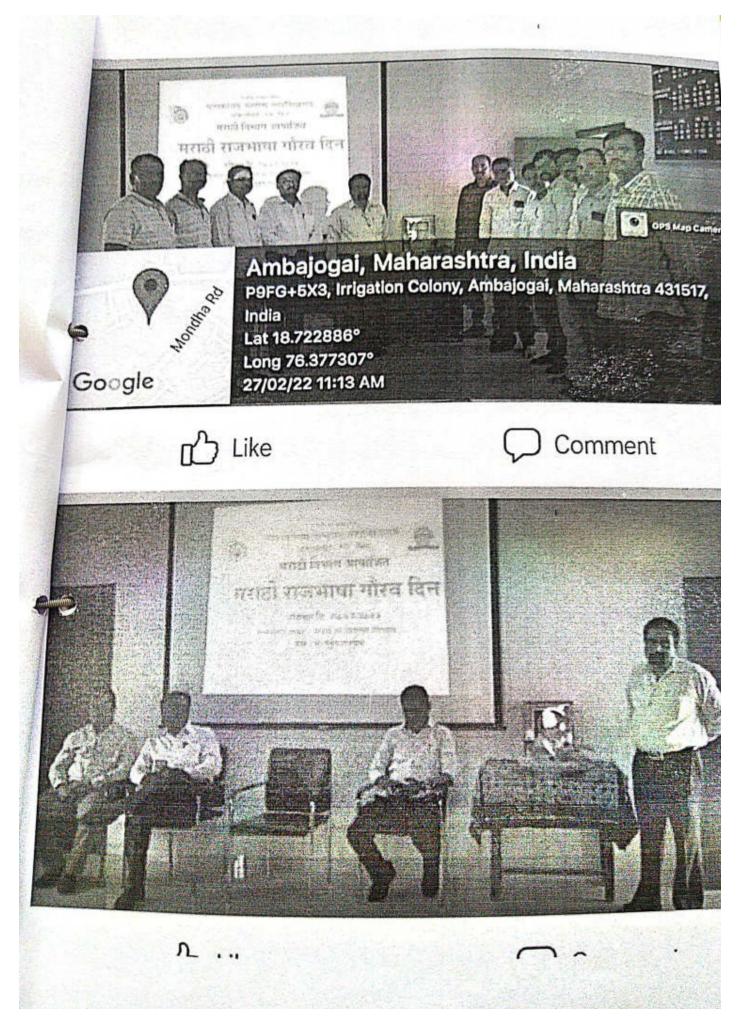

# यशवंतराव चव्हाण महाविद्यालय अंबाजोगाई मराठी विभाग (MARATHI)

### POWER POINT PRESENTATION LIST (PPT)

Name of the Teacher: Dr. Shivdas Shirsath

| अ.क्र. | पी पी टी शीर्षक            | वर्ग     |
|--------|----------------------------|----------|
| 3      | भारतीय साहित्य विचार       | B.A.T.Y. |
| 2      | पाश्चात्य साहित्य विचार    | B.A.T.Y  |
| 3      | उपयोजित मराठी              | B.A.F.Y  |
| 8      | मराठी साहित्य समीक्षक      | M.A.F.Y. |
| 4      | साहित्य समीक्षेची मृलतत्वे | M.A.F.Y. |
| ६      | मध्ययुगीन संत साहित्य      | B.A.T.Y. |
| 9      | मध्ययुगीन पंडिती साहित्य   | B.A.T.Y. |
| 6      | मध्ययुगीन शाहिरी साहित्य   | B.A.T.Y. |
| 9      | मध्ययुगीन महानुभाव साहित्य | B.A.T.Y. |