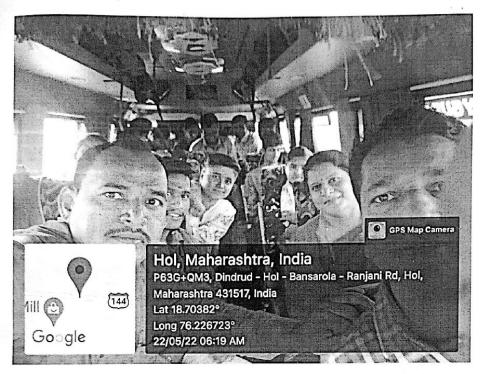

# यशवंतराव चव्हाण कला,वाणिज्य व विज्ञान महाविद्यालय,अंबाजोगाई हिंदी विभाग

मराठवाड़ा शिक्षण प्रसारक मंडल के यशवंतराव चौहान महाविद्यालय, अंबेजोगाई के हिंदी विभाग की ओर से 22 मई 2022 इतवार के दिन शैक्षिक यात्रा का आयोजन किया गया। इस यात्रा में 20 छात्र एवं पांच प्राध्यापक सम्मिलित हुए। 22 मई 2022 इतवार के दिन महाविद्यालय से शैक्षिक यात्रा का शुभारंभ सुबह 6:00 बजे हुआ। इस यात्रा को शुभेच्छा देने के लिए महाविद्यालय के प्रधानाचार्य डॉ. शिवदास शिरसाठ उपप्रधानाचार्य एवं हिंदी विभाग प्रमुख डॉ. रमेश शिंदे IQAC कोऑर्डिनेटर मुकुंद राजपंखे जी सुबह 6:00 बजे महाविद्यालय में उपस्थित थे। इस यात्रा के लिए दो वाहन का आयोजन किया गया था। इस यात्रा के लिए डॉ.अहिल्या बरूरे डॉ. दिलीप भीसे प्राध्यापक सैयद चाऊस प्राध्यापक चौहान और हिंदी विभाग के सदस्य डॉ घोडके यात्रा में सम्मिलित हुए तथा छात्रों का उत्साह बढाया।

सुबह 11:00 बजे दौलताबाद पहुंचकर दौलताबाद किले का छात्र एवं प्राध्यापक मित्रों ने उत्साह से निरीक्षण और दर्शन किया । इस किले के आसपास खाई निर्मान की गई थी। खाई से दुश्मन के सिपाही किले की ओर ना आए इसलिए इसमें पाणी छोड़ा गया था। यह किले की खास विशेषता है। इस किले में खानपान की व्यवस्था से लेकर सांडपाणी व्यवस्था का भी उत्तम नियोजन दिखाई देता है। दौलताबाद के बाद एक ही पत्थर में दुनिया का सबसे बड़ा बनाए गए मंदिर वेरुल की यात्रा के लिए हम निकल पड़े। शिवलिंग की पिंड का तथा एक ही पत्थर में बनाए गए वेरुल के मंदिर का छात्रों ने आनंद उठाया।ताजमहल की प्रतिकृति बीबी का मकबरा औरंगाबाद में स्थित है, उसको देखने के लिए छात्र में प्राध्यापक पहुंचे ताजमहल के अनुरूप बादशाह औरंगजेब ने बीबी का मकबरों का निर्माण किया था। छात्रों ने बीबी का मकबरा ध्यान से देख कर गाइड से उनके बारे में पूछताछ की इस यात्रा का आनंद उठाया। यह शैक्षणिक की यात्रा बच्चों में उत्साह निर्माण कर गई।