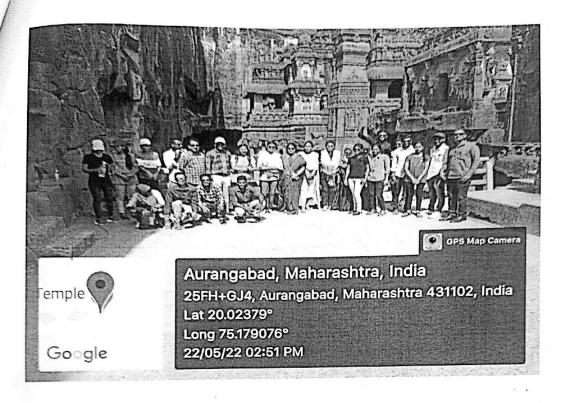

### STUDY TOUR TO DAULATABAD FORT OF AURANGABAD AND VERUL CAVES ON 21/05/2022 DEPARTMENT OF ENGLISH

### STUDY TOUR TO DAULATABAD FORT OF AURANGABAD AND VERUL CAVES: REPORT

Marathwada Shikshan Prasarak Mandal's Yashwantrao Chavan College organized a Study Tour for the students of all faculty BA, BCom 15 third year students of Yashwantrao Chavan College decided to take an educational trip to the Aurangabad and Daulatabad. A total no. of 20 students and four professors were taken on this trip. Dr. Dilip Bhise, Dr. Arvind Ghodke, Ahilya Banure and Prof Chavan panticipated. Principal of the college, Dr. Shivdas Shirsat. Vice Principal, Dr. Ramesh Shinde, IQAC Coordinator Dr. Mukund Rajparkle, guided the trip and gave greetings. The trip was followed by a visit to Daulatabad Fort. Veral Caves and the English Department of the Dr. Babasaheb Ambedkar University Aurangabad, as well as the Central Library

6

6

During the study tour we visited to the most famous Bibi Makbara. Students came to know the history of that place. The information about the capitol shifting by Mohammad Tughlaq was given. The great author Girish Kamad has written the play on Tughlaq. In that play geographical information, politics etc. given to the students.

The ingenuity of the construction of the fort, the entrance of the fort, various guns, hidden places, and the lake filled to the brim with water, all these things were seen by the students and given information to the students. The students enjoyed various chats, Antakshari, quiz competition during the journey. On the same day, a late night trip returned to the college at Ambajogai. Really it was a memorable happy day with dear students and colleagues.