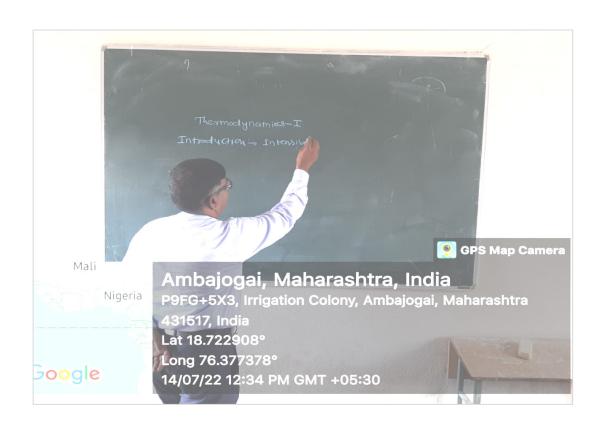

### STUDY TOUR TO DAULATABAD FORT OF AURANGABAD AND VERUL CAVES: REPORT

Marathwada Shikshan Prasarak Mandal's Yashwantrao Chavan College organized a Study Tour for the students of all faculty BA, BCom 15 third year students of Yashwantrao Chavan College decided to take an educational trip to the Aurangabad and Daulatabad. A total no. of 20 students and four professors were taken on this trip. Dr. Dilip Bhise, Dr. Arvind Ghodke, Ahilya Banure and Prof Chavan panticipated. Principal of the college, Dr. Shivdas Shirsat. Vice Principal, Dr. Ramesh Shinde, IQAC Coordinator Dr. Mukund Rajparkle, guided the trip and gave greetings. The trip was followed by a visit to Daulatabad Fort. Veral Caves and the English Department of the Dr. Babasaheb Ambedkar University Aurangabad, as well as the Central Library

6

6

During the study tour we visited to the most famous Bibi Makbara. Students came to know the history of that place. The information about the capitol shifting by Mohammad Tughlaq was given. The great author Girish Kamad has written the play on Tughlaq. In that play geographical information, politics etc. given to the students.

The ingenuity of the construction of the fort, the entrance of the fort, various guns, hidden places, and the lake filled to the brim with water, all these things were seen by the students and given information to the students. The students enjoyed various chats, Antakshari, quiz competition during the journey. On the same day, a late night trip returned to the college at Ambajogai. Really it was a memorable happy day with dear students and colleagues.