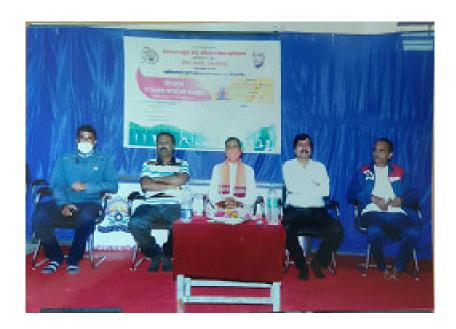

### STUDY TOUR TO DAULATABAD FORT OF AURANGABAD AND VERUL CAVES: REPORT

Marathwada Shikshan Prasarak Mandal's Yashwantrao Chavan College organized a Study Tour for the students of all faculty BA, BCom 15 third year students of Yashwantrao Chavan College decided to take an educational trip to the Aurangabad and Daulatabad. A total no. of 20 students and four professors were taken on this trip. Dr. Dilip Bhise, Dr. Arvind Ghodke, Ahilya Banure and Prof Chavan panticipated. Principal of the college, Dr. Shivdas Shirsat. Vice Principal, Dr. Ramesh Shinde, IQAC Coordinator Dr. Mukund Rajparkle, guided the trip and gave greetings. The trip was followed by a visit to Daulatabad Fort. Veral Caves and the English Department of the Dr. Babasaheb Ambedkar University Aurangabad, as well as the Central Library

6

6

During the study tour we visited to the most famous Bibi Makbara. Students came to know the history of that place. The information about the capitol shifting by Mohammad Tughlaq was given. The great author Girish Kamad has written the play on Tughlaq. In that play geographical information, politics etc. given to the students.

The ingenuity of the construction of the fort, the entrance of the fort, various guns, hidden places, and the lake filled to the brim with water, all these things were seen by the students and given information to the students. The students enjoyed various chats, Antakshari, quiz competition during the journey. On the same day, a late night trip returned to the college at Ambajogai. Really it was a memorable happy day with dear students and colleagues.