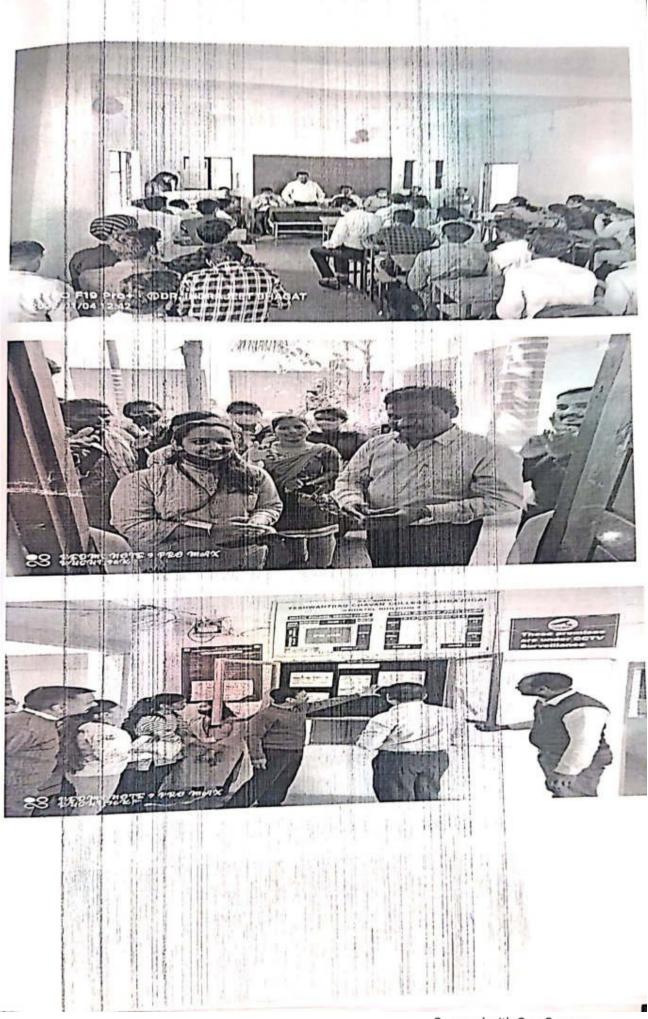

# Photographs of Study Tour

Dept. of U.G.& R.C. English. Yeshwantrao Chavan College, Ambajogai PRINCIPAL Yeshwantrao Chavan College Ambajogai

Dept. of U.G.& P.G. English. Yeshwantrao Chavan College, Ambajogai PRINCIPAL
Yeshwantrao Chavan College
Ambajogai

### STUDY TOUR TO DAULATABAD FORT OF AURANGABAD AND VERUL CAVES: REPORT

Marathwada Shikshan Prasarak Mandal's Yashwantrao Chavan College organized a Study Tour for the students of all faculty BA, BCom 15 third year students of Yashwantrao Chavan College decided to take an educational trip to the Aurangabad and Daulatabad. A total no. of 20 students and four professors were taken on this trip. Dr. Dilip Bhise, Dr. Arvind Ghodke, Ahilya Banure and Prof Chavan panticipated. Principal of the college, Dr. Shivdas Shirsat. Vice Principal, Dr. Ramesh Shinde, IQAC Coordinator Dr. Mukund Rajparkle, guided the trip and gave greetings. The trip was followed by a visit to Daulatabad Fort. Veral Caves and the English Department of the Dr. Babasaheb Ambedkar University Aurangabad, as well as the Central Library

6

6

During the study tour we visited to the most famous Bibi Makbara. Students came to know the history of that place. The information about the capitol shifting by Mohammad Tughlaq was given. The great author Girish Kamad has written the play on Tughlaq. In that play geographical information, politics etc. given to the students.

The ingenuity of the construction of the fort, the entrance of the fort, various guns, hidden places, and the lake filled to the brim with water, all these things were seen by the students and given information to the students. The students enjoyed various chats, Antakshari, quiz competition during the journey. On the same day, a late night trip returned to the college at Ambajogai. Really it was a memorable happy day with dear students and colleagues.