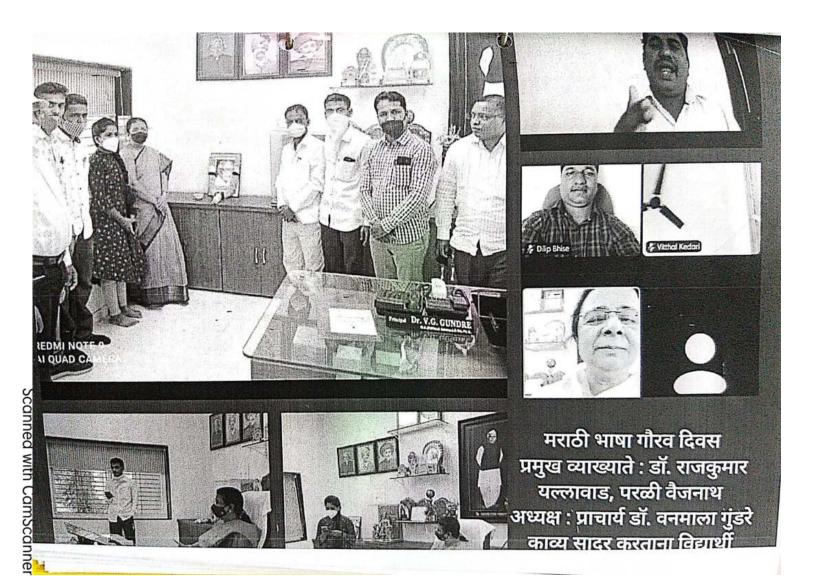

आमच्या महाविद्यालयात दिनांक 27 फेब्रुवारी 2021 हा दिवस मराठी राजभाषा दिवस म्हणून साजरा होतो आहे. यानिमित्ताने आपले अभ्यासपूर्ण व्याख्यान आयोजित करण्यात आले आहे. तरी आपण या व्याख्यानासाठी संमती द्यावी व उपस्थितांना मार्गेदर्शन करावे, अशी विनंती करण्यात येत आहे. (तिळ ब्यक्ळी 11:00 व्याजिता)

Principal Vashwantrao Chavan College Vashwantrao Chavan College (M.S.) मराठी भाषा गौरव दिवस... निमित्त विद्यार्थी काव्यवाचन व व्याख्यानाचे आयोजन....



प्रमुख वक्ते: प्रा.डॉ. राजकुमार यल्लावाड, मराठी विभाग प्रमुख, कै. लक्ष्मीबाई देशमुख महिला महाविद्यालय,परंळी वैजनाथ...

अध्यक्ष: डॉ.वनमाला गुंडरे प्राचार्या, यशवंतराव चव्हाण महाविद्यालय, अंबाजोगाई.



Topic: मराठी भाषा गौरव दिन

Time: Feb 27, 2021 11:00 AM India

Join Zoom Meeting
https://us02web.zoom.us/j
/85278354448?pwd=
UWU5NnQ1ME54U05rZmILYjM4ZC9Nd



# संस्कृती वाहकाचे कार्य मराठी भाषेतून घडते : प्रा.डॉ.राजंकुमार यल्लावाड

अयोगाई (प्रतिनिधी) - रोबील मराठवादा स्वतं प्रसारण शंद्रशास्त्रा धानवारत्व वरण मराविधातस्य साम्ये शनिवार् दिनाव तरण मराविधातस्य साम्ये शनिवार् दिनाव तर्म देवान सिरवाद्यकः यांचा जन्मदिवस संग्री भाषा ग्रीत्र दिन म्हणून साजवा ह नरवी भाषा ग्रीत्र दिन म्हणून साजवा ह नरवी भाषा ग्रीत्र दिन म्हणून साजवा हात्राव आला वा वर्ण्यक्रमातादी परवी वर्णात प्रार्थ साम्यानाचे आयोजन करण्यात

जाने हरी या कार्यक्रमणस्या जरशक्तमधानी वार्यक्रमणस्या प्राताते हो यनमाना रेक्को या कृत्या गायसभी जामने विशाप व्यक्त जन्मना हो राजवृत्रसर गायाबाह वांनी मरावी भागा दिना संबंधी मरावी भाषा, शंक्यूनी



आणि साहित्य या संदर्भातून विचार व्यक्त केले मराठी भाषा दिन आपन रास्प्रसाहेर जर्म विच्नू वायन तिरवाहकर अर्थात्व कुनुभावन यांच्या जन्मदिन निर्मातने साजन कच