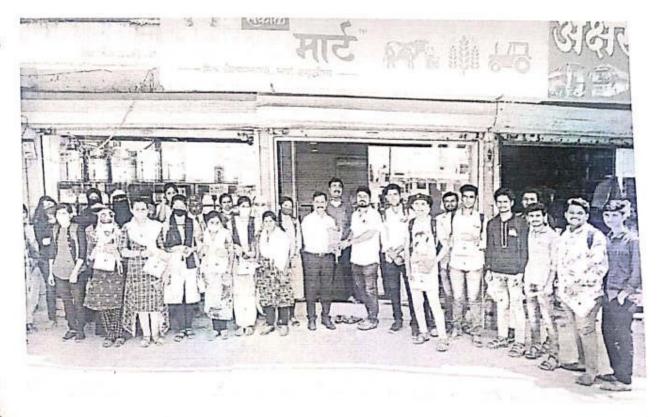

येथील राजपाल मोरे आणि अंकुर मोरे या मोरे बांधवांनी विशेषहक्काने (Franchising)चालवलेले शेतकर्यांना उपयोगी ठरणारी कृषी साहित्याचे दालन. यशवंतराव चटहाण महाविद्यालय अंबाजोगाईच्या सुवर्ण जयंती महोत्सवानिमित वाणिज्य विभागातील विद्यार्थ्यांना प्रत्यक्ष विशेषहक्काचे अनुभूती देणारी छोटेखानी शैक्षणिक सहल आयोजित करण्यात आली होती. मोरे वंधूंनी याप्रसंगी विद्यार्थ्यांना franchising संदर्भात सखोल माहिती दिली व विद्यार्थ्यांना त्यासंवंधी दस्तऐवज आणि आवश्यक अशी कार्यवाही स्पष्ट केली. वाणिज्य विभागातील प्रथम वर्ष दितीय सत्राच्या व्यवसाय संघटन आणि व्यवस्थापन या विषयांतर्गत आधुनिक व्यवसायातील उद्योन्मुख संधी संदर्भात, विशेष हक्क देणाऱ्या व्यवसायांची माहिती विद्यार्थ्यांनी याप्रसंगी प्राप्त केली. या प्रसंगी ३३ विद्यार्थी हजर होते.

डाँ. इंद्रजीत भगत वाणिज्य विभाग प्रमुख यशवंतराव चव्हाण महाविद्यालय अंवाजोगाई



#### मराठवाडा शिक्षण प्रसारक मंडळाचे

# यशवंतराव चव्हाण महाविद्यालय अंबाजोगाई



#### वाणिज्य विभाग

### विशेष हक्क आणि बाह्यसेवा उपक्रमास भेटीचा अहवाल

दिनांक 05 जुलै 2021

सकाळ ॲग्रोवन मार्ट: अंबाजोगाई येथील श्री. राजपाल मोरे आणि श्री. अंकुर मोरे या मोरे बांधवांनी विशेषहक्काने (Franchising)चालवलेले शेतक-यांना उपयोगी ठरणारी कृषी साहित्याचे दालन. यशवंतराव चव्हाण महाविद्यालय अंबाजोगाईच्या सुवर्ण जयंती महोत्सवानिमित वाणिज्य विभागातील विद्यार्थ्यांना प्रत्यक्ष विशेषहक्काचे अनुभूती देणारी छोटेखानी शैक्षणिक सहल आयोजित करण्यात आली होती. मोरे वंधूंनी याप्रसंगी विद्यार्थ्यांना franchising संदर्भात सखोल माहिती दिली व विद्यार्थ्यांना त्यासंबंधी दस्तऐवज आणि आवश्यक अशी कार्यवाही स्पष्ट केली. वाणिज्य विभागातील प्रथम वर्ष द्वितीय सत्राच्या व्यवसाय संघटन आणि व्यवस्थापन या विषयांतर्गत आधुनिक व्यवसायातील