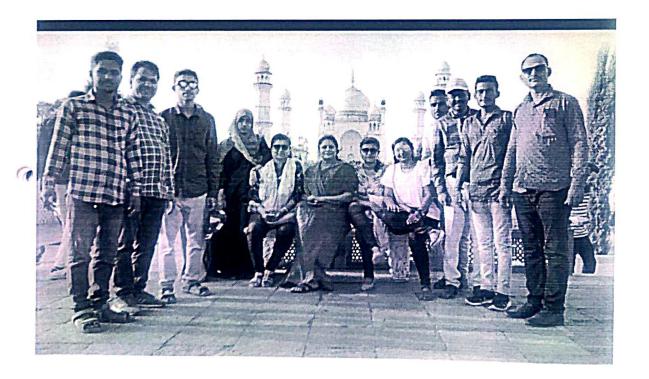

# यशवंतराव चव्हाण कला,वाणिज्य व विज्ञान महाविद्यालय,अंबाजोगाई हिंदी विभाग

मराठवाड़ा शिक्षण प्रसारक मंडल के यशवंतराव चौहान महाविद्यालय, अंबेजोगाई के हिंदी विभाग की ओर से 22 मई 2022 इतवार के दिन शैक्षिक यात्रा का आयोजन किया गया। इस यात्रा में 20 छात्र एवं पांच प्राध्यापक सम्मिलित हुए। 22 मई 2022 इतवार के दिन महाविद्यालय से शैक्षिक यात्रा का शुभारंभ सुबह 6:00 बजे हुआ। इस यात्रा को शुभेच्छा देने के लिए महाविद्यालय के प्रधानाचार्य डॉ. शिवदास शिरसाठ उपप्रधानाचार्य एवं हिंदी विभाग प्रमुख डॉ. रमेश शिंदे IQAC कोऑर्डिनेटर मुकुंद राजपंखे जी सुबह 6:00 बजे महाविद्यालय में उपस्थित थे। इस यात्रा के लिए दो वाहन का आयोजन किया गया था। इस यात्रा के लिए डॉ.अहिल्या बरूरे डॉ. दिलीप भीसे प्राध्यापक सैयद चाऊस प्राध्यापक चौहान और हिंदी विभाग के सदस्य डॉ घोडके यात्रा में सम्मिलित हुए तथा छात्रों का उत्साह बढाया।

सुबह 11:00 बजे दौलताबाद पहुंचकर दौलताबाद किले का छात्र एवं प्राध्यापक मित्रों ने उत्साह से निरीक्षण और दर्शन किया । इस किले के आसपास खाई निर्मान की गई थी। खाई से दुश्मन के सिपाही किले की ओर ना आए इसलिए इसमें पाणी छोड़ा गया था। यह किले की खास विशेषता है। इस किले में खानपान की व्यवस्था से लेकर सांडपाणी व्यवस्था का भी उत्तम नियोजन दिखाई देता है। दौलताबाद के बाद एक ही पत्थर में दुनिया का सबसे बड़ा बनाए गए मंदिर वेरुल की यात्रा के लिए हम निकल पड़े। शिवलिंग की पिंड का तथा एक ही पत्थर में बनाए गए वेरुल के मंदिर का छात्रों ने आनंद उठाया।ताजमहल की प्रतिकृति बीबी का मकबरा औरंगाबाद में स्थित है, उसको देखने के लिए छात्र में प्राध्यापक पहुंचे ताजमहल के अनुरूप बादशाह औरंगजेब ने बीबी का मकबरों का निर्माण किया था। छात्रों ने बीबी का मकबरा ध्यान से देख कर गाइड से उनके बारे में पूछताछ की इस यात्रा का आनंद उठाया। यह शैक्षणिक की यात्रा बच्चों में उत्साह निर्माण कर गई।

Yeshwantrao Chavan College Ambajogal

यशवंतराव चव्हाण महाविदयाल, अंबाजोगाई हिंदी विभाग की ओर से ऐतिहासिक बीबी का मकबरा औरंगाबाद के लिए तिथि 22/05/2022 में शैक्षणिक सहल का आयोजन किया गया।मकबरा की ऐतिहासिक पार्श्वभूमी को समझाते हुए वास्तु और इतिहास पर प्रकाश डालते हुए किले की हिंदी छात्रों ने यात्रा की।

# Photographs of Study Tour

Dept. of U.G.& R.C. English. Yeshwantrao Chavan College, Ambajogai PRINCIPAL Yeshwantrao Chavan College Ambajogai

Dept. of U.G.& P.G. English. Yeshwantrao Chavan College, Ambajogai PRINCIPAL
Yeshwantrao Chavan College
Ambajogai