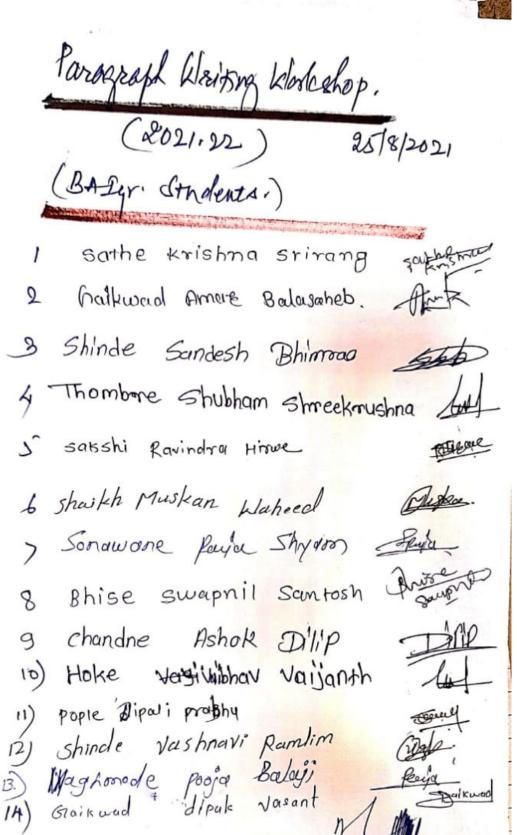

the Paragraph.
- Demonstration of Paragraph Writing.
- The Topics for Paragraph Writing are —

## Session - II Paragraph Writing on the Given Subjects.

#### Example

- The Nature
- The Trees
- The River
- The Birds
- The Animals
- The Grass
- The Flowers
- The Fruits

Dr. A. B. Barure

Member, Department of English

Dr. M. S. Rajpankhe

Head, Department of English
HEAD

Dept. of U.G.& P.G. English. Yesh wantrao Chavan College. Ambajogai

Notice-All the strolents of BA-Ter are here by informed to attend the Paragraph Whiting Workshop , on 25/8/2002 at the regular clase, The theme of the klockshop is-Nature' You are expected to learn, how to express to our thoughtes & feelings through writing. It's a written Communication basked Communication skill Development Worldshop.

(Dr. 4 B. Barne)



6

A

Dept. of U.G.& P.G. Englist. Yesh wantrao Chavan Colored 26 V

Page No.: Paragraph Wniting Wonkshop C 2021-22 Name: - Thombre Shubham Shreekmushna Class: B.A. I Date !- 25/08/2021 Subject: Nature beautful. We must Nature is very take experience, we humanbeing. gives us Pronteus us. It food, water and air. Nature is fift for humanbeing mespect nature.

| Paragoaph Writing Date. 11                                                                                                                   |
|----------------------------------------------------------------------------------------------------------------------------------------------|
| Name: Shinde Sanden Bhimrao<br>Class: BA-I                                                                                                   |
| J