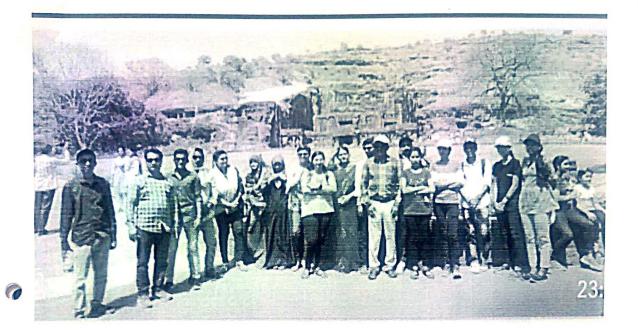

### STUDY TOUR TO DAULATABAD FORT OF AURANGABAD AND VERUL CAVES: REPORT

Marathwada Shikshan Prasarak Mandal's Yashwantrao Chavan College organized a Study Tour for the students of all faculty BA, BCom 15 third year students of Yashwantrao Chavan College decided to take an educational trip to the Aurangabad and Daulatabad. A total no. of 20 students and four professors were taken on this trip. Dr. Dilip Bhise, Dr. Arvind Ghodke, Ahilya Banure and Prof Chavan panticipated. Principal of the college, Dr. Shivdas Shirsat. Vice Principal, Dr. Ramesh Shinde, IQAC Coordinator Dr. Mukund Rajparkle, guided the trip and gave greetings. The trip was followed by a visit to Daulatabad Fort. Veral Caves and the English Department of the Dr. Babasaheb Ambedkar University Aurangabad, as well as the Central Library

6

6

During the study tour we visited to the most famous Bibi Makbara. Students came to know the history of that place. The information about the capitol shifting by Mohammad Tughlaq was given. The great author Girish Kamad has written the play on Tughlaq. In that play geographical information, politics etc. given to the students.

The ingenuity of the construction of the fort, the entrance of the fort, various guns, hidden places, and the lake filled to the brim with water, all these things were seen by the students and given information to the students. The students enjoyed various chats, Antakshari, quiz competition during the journey. On the same day, a late night trip returned to the college at Ambajogai. Really it was a memorable happy day with dear students and colleagues.

# Photographs of Study Tour

Dept. of U.G.& R.C. English. Yeshwantrao Chavan College, Ambajogai PRINCIPAL Yeshwantrao Chavan College Ambajogai

Dept. of U.G.& P.G. English. Yeshwantrao Chavan College, Ambajogai PRINCIPAL
Yeshwantrao Chavan College
Ambajogai